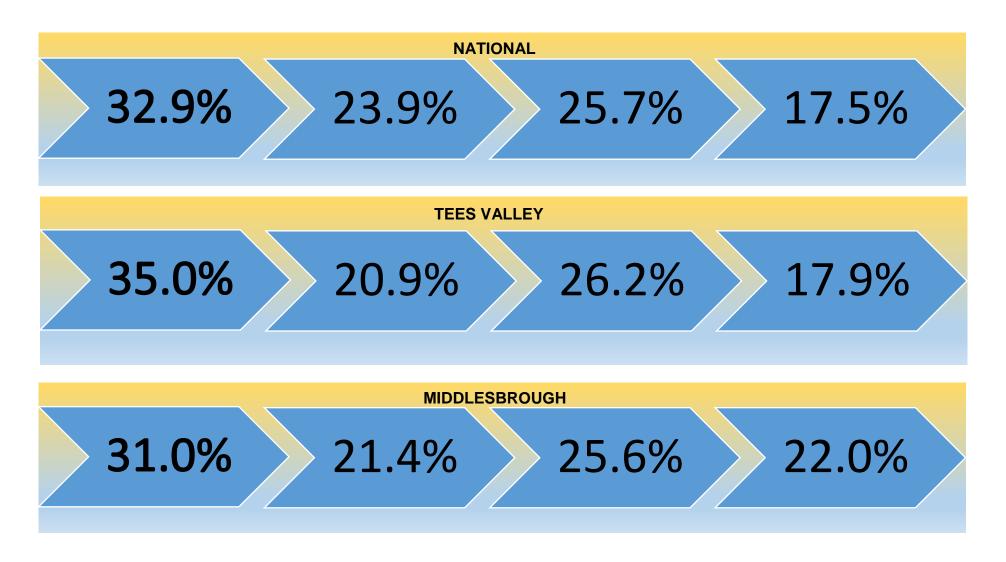

## MIDDLESBROUGH Sport and Physical Activity Levels (Children and Young People in schools years 1-11) Academic Year 2017/18 December 2018 (300 participants)

| LESS ACTIVE                              | FAIRLY ACTIVE                        | ACTIVE ACROSS THE WEEK                               | ACTIVE EVERY DAY      |
|------------------------------------------|--------------------------------------|------------------------------------------------------|-----------------------|
| Less than an average of 30 minutes a day | An average of 30-59 minutes<br>a day | An average of 60+ minutes a<br>day but not every day | 60+ minutes every day |