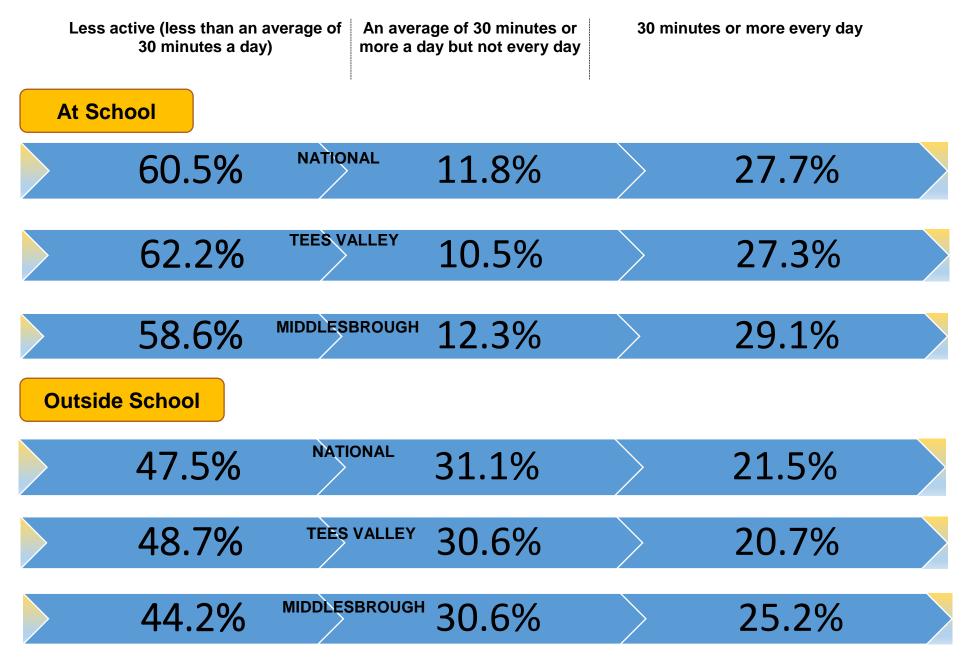

## MIDDLESBROUGH Sport and Physical Activity Levels (Children and Young People in schools years 1-11) Academic Year 2017/18 December 2018 (300 participants)

| LESS ACTIVE                              | FAIRLY ACTIVE                        | ACTIVE ACROSS THE WEEK                               | ACTIVE EVERY DAY      |
|------------------------------------------|--------------------------------------|------------------------------------------------------|-----------------------|
| Less than an average of 30 minutes a day | An average of 30-59 minutes<br>a day | An average of 60+ minutes a<br>day but not every day | 60+ minutes every day |